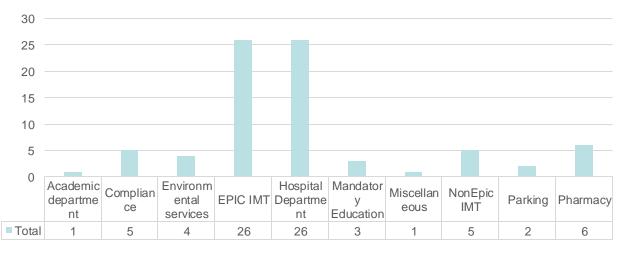

## GROSS Update 3.27.24

| Resolved GROSS Submissions |                |                        |                    |                       |                       |       |
|----------------------------|----------------|------------------------|--------------------|-----------------------|-----------------------|-------|
| Category                   | Resolved Fixed | Resolved Progress Made | Resolved Education | Resolved Out of Scope | Resolved Not Possible | Total |
| Academic department        | 1              | 0                      | 0                  | 0                     | 0                     | 1     |
| Compliance                 | 4              | 0                      | 0                  | 0                     | 1                     | 5     |
| Environmental services     | 2              | 0                      | 1                  | 0                     | 1                     | 4     |
| EPIC IMT                   | 13             | 0                      | 4                  | 2                     | 7                     | 26    |
| Hospital Department        | 4              | 4                      | 4                  | 8                     | 6                     | 26    |
| Mandatory Education        | 2              | 1                      | 0                  | 0                     | 0                     | 3     |
| Miscellaneous              | 0              | 0                      | 0                  | 0                     | 1                     | 1     |
| Non-epic IMT               | 3              | 1                      | 1                  | 0                     | 0                     | 5     |
| Parking                    | 1              | 0                      | 0                  | 0                     | 1                     | 2     |
| Pharmacy                   | 3              | 0                      | 1                  | 0                     | 2                     | 6     |
| Total                      | 33             | 6                      | 11                 | 10                    | 19                    | 79    |

## Resolved GROSS Submisions