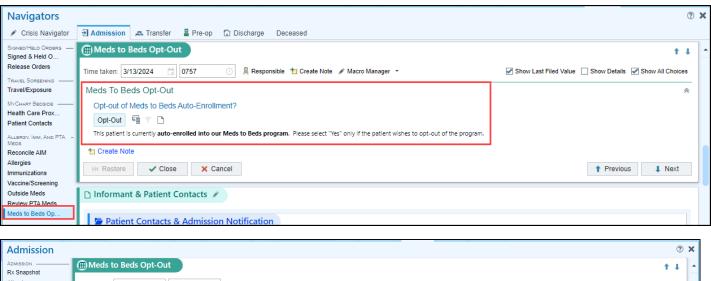

## **Overview of Feature / Changes**

**Effective March 13, 2024:** Navigators for Nursing, Pharmacy, and Case Managers now include a section to **Opt-Out of Meds to Beds Auto-Enrollment**. The Meds to Beds Opt-Out section explains that the patient is auto-enrolled, and by checking *Opt-Out* this would **unenroll** them from the program.