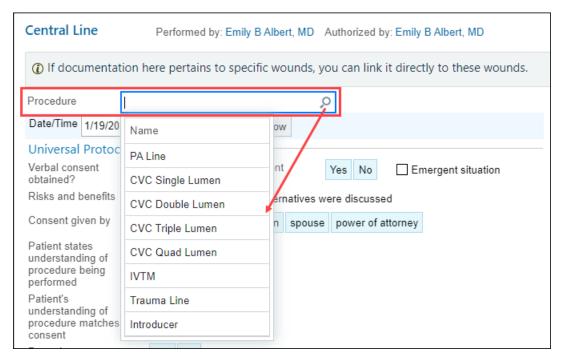

## New Field

At the beginning of the template, select the appropriate Procedure.