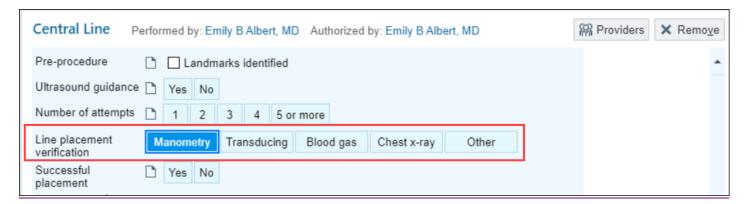

#### New Field

• Further down in the template, select the appropriate response for **Line placement verification**.

Central Line Procedure Note Update - In Notewriter

TCOE Revised: mm.dd.yyyy INI\*INI