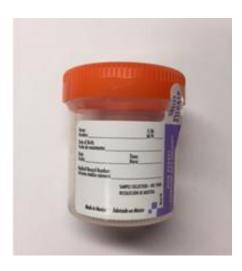

### **Aptima**

Unisex Swab
- cervical, male urethral, rectal, and throat

Multitest Swab - vaginal ONLY

**Sterile Urine Container** 