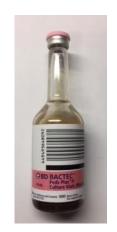

# Pediatric Blood Cultures Use BD Bactec Peds Plus/F (pink) 0.5 to 5 mL of blood

**Mycobacterial (Acid Fast)** 

Use MYCO/F Lytic blood culture bottle 1 - 5 mL of blood Uninoculated bottles stored in refrigerator