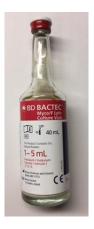

# Pediatric Blood Cultures Use BD Bactec Peds Plus/F (pink) 0.5 to 5 mL of blood

**Mycobacterial (Acid Fast)** 

Use MYCO/F Lytic blood culture bottle 1 - 5 mL of blood Uninoculated bottles stored in refrigerator