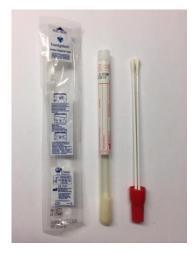

### **Liquid Amies Swab**

Appropriate for Rapid Strep

### **Liquid Stuart Swab**

- MRSA/MSSA PCR (nares)
- GBS PCR (anovaginal); only for patients in labor with unknown GBS colonization status