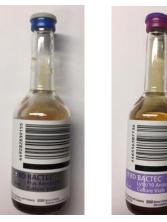

## **Specimen Collection Products**

Blood Cultures
Use BD Bactec Culture Media
8 to 10 mL of blood

Aerobic Anaerobic