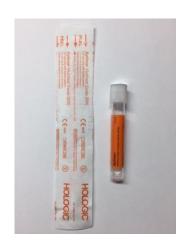

### **Liquid Stuart Swab**

- MRSA/MSSA PCR (nares)
- GBS PCR (anovaginal); only for patients in labor with unknown GBS colonization status