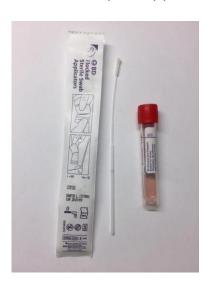

re Bottle Special Adapter is no longer needed



Use a regular adapter with the Bactec long neck bottles



### **Isolator Blood Culture Tubes**

10 mL tube - adult fungal blood culture 1.5 mL tube - must be AT LEAST 1/2 filled

- pediatric fungal blood culture
- pediatric Quantitative Blood Culture
- bone marrow collection



### **Specimen Collection Products**



### **Affirm Tests**

Use the Affirm VPIII Ambient Temperature Transport System For vaginal specimens only



### **Liquid Amies Swab**

Appropriate for Rapid Strep



### **Liquid Stuart Swab**

- MRSA/MSSA PCR (nares)
- GBS PCR (anovaginal); only for patients in labor with unknown GBS colonization status



#### **Gel Swab**

- aerobic culture
- anaerobic culture



# UTM 1.0 mL with FLOQ Swab

- molecular respiratory panel



## UTM 3.0 mL with FLOQ Swab

- -viral Culture
- chlamydia culture



## **Specimen Collection Products**



### **Aptima**

Unisex Swab
- cervical, male urethral, rectal, and throat



Multitest Swab - vaginal ONLY



**Sterile Urine Container** 



### **Container for unpreserved stool**



### **Specimen Collection Products**



### Cary Blair Stool Transport Media

- add stool to fill line
- bacterial culture
- molecular GI panel



## Ova and Parasite Stool Collection Kit

- add stool to fill line
- if low specimen volume,
   add to pink top vial only



### Para-Pak Stool Transport Media

- Shiga toxin testing



### **Hemoccult ICT Card**

- preferred occult blood test
- only detects blood from lower GI tract
- specimen must be applied to card immediately following passage



###