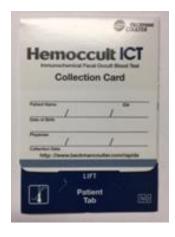

### **Hemoccult ICT Card**

- preferred occult blood test
- only detects blood from lower GI tract
- specimen must be applied to card immediately following passage