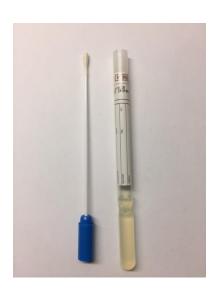

# UTM 1.0 mL with FLOQ Swab

- molecular respiratory panel

## UTM 3.0 mL with FLOQ Swab

- -viral Culture
- chlamydia culture