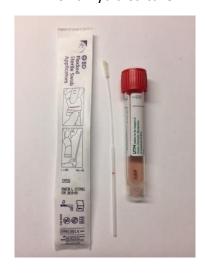

with the Bactec long neck bottles



### **Isolator Blood Culture Tubes**

10 mL tube - adult fungal blood culture 1.5 mL tube - must be AT LEAST 1/2 filled

- pediatric fungal blood culture
- pediatric Quantitative Blood Culture
- bone marrow collection



### **Specimen Collection Products**



### **Affirm Tests**

Use the Affirm VPIII Ambient Temperature Transport System For vaginal specimens only



### **Liquid Amies Swab**

Appropriate for Rapid Strep



### **Liquid Stuart Swab**

- MRSA/MSSA PCR (nares)
- GBS PCR (anovaginal); only for patients in labor with unknown GBS colonization status



#### **Gel Swab**

- aerobic culture
- anaerobic culture



# UTM 1.0 mL with FLOQ Swab

- molecular respiratory panel



## UTM 3.0 mL with FLOQ Swab

- -viral Culture
- chlamydia culture



## **Specimen Collection Products**



### **Aptima**

Unisex Swab
- cervical, male urethral, rectal, and throat



Multitest Swab - vaginal ONLY



**Sterile Urine Container** 



### **Container for unpreserved stool**



### **Specimen Collection Products**



### Cary Blair Stool Transport Media

- add stool to fill line
- bacterial culture
- molecular GI panel



## Ova and Parasite Stool Collection Kit

- add stool to fill line
- if low specimen volume,
   add to pink top vial only



### Para-Pak Stool Transport Media

- Shiga toxin testing



### **Hemoccult ICT Card**

- preferred occult blood test
- only detects blood from lower GI tract
- specimen must be applied to card immediately following passage



### **Hemoccult SENSA Card**

For detection of blood from upper GI tract