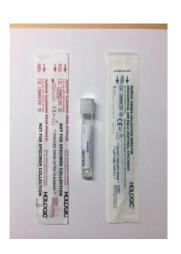

### **Aptima**

Unisex Swab
- cervical, male urethral, rectal, and throat

Multitest Swab - vaginal ONLY

**Sterile Urine Container** 