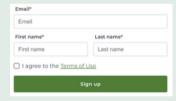

## **Existing Users**

Click on this enrollment link or scan QR code below:

learn.nursebuilders.net/ sunvupstate924-925

Enter your account email and name then click sign up to enroll

| Email*                       |            |  |
|------------------------------|------------|--|
| Email                        |            |  |
| First name*                  | Last name* |  |
| First name                   | Last name  |  |
| ☐ I agree to the <u>Terr</u> | ms of Use  |  |
| Sign up                      |            |  |
| `                            |            |  |