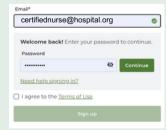

## **Existing Users**

Click on this enrollment link or scan QR code below:

learn.nursebuilders.net/ sunvupstate924-925

Enter your account email and name then click sign up to enroll

| Email*                       |            |  |
|------------------------------|------------|--|
| Email                        |            |  |
| First name*                  | Last name* |  |
| First name                   | Last name  |  |
| ☐ I agree to the <u>Terr</u> | ms of Use  |  |
| Sign up                      |            |  |
| `                            |            |  |

Enter your password in the login box

Your Dashboard will show all available courses

To access your account after initial setup: go to ecourses.nursebuilders.net