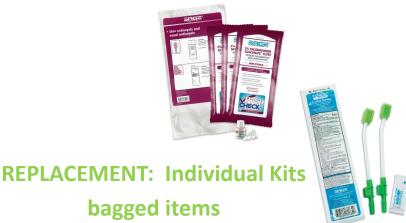

#### Complete NOSE-TO-TOES KITS: LONGER INTERRUPTION

- This will be addressed by having individual kit items placed in a bag (CHG Bath, Nasal Prep, and Oral Care).
- Interruption of Nose-to-Toes kits will be resolved mid/end December