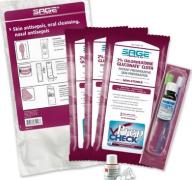

# **NOSE-TO-TOES KITS:**

#### CURRENT SAGE: PRODUCT CODE #9011

<u>Robert Lubas from Sage will be on-site 10/21</u> <u>thru 10/23 to coach staff through substitution & answer questions</u>