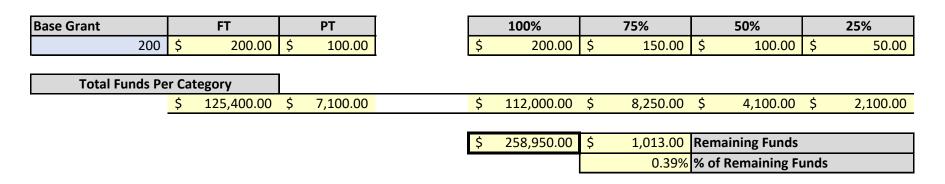

560

**SECTION 3**:

Instructions: Fill in the estimated Base Grant amount. You must adjust the amount until the percentage in Cell F39 is 3% or less. Helpful Hint: Use Award Amount/No Prioritization in Cell B22 as a guide and start with about half of that amount and adjust until the 3% or less is achieved.

## **SECTION 4:**

Instructions: Use the Student Award Chart to determine each student's award

|  |            |        |             |      | Student Award Chart<br>Award Amount Per EFC Range and FT/PT Status |      |            |     |             |     |           |
|--|------------|--------|-------------|------|--------------------------------------------------------------------|------|------------|-----|-------------|-----|-----------|
|  |            |        |             | 100% |                                                                    | 75%  |            | 50% |             | 25% |           |
|  |            |        | EFC Range 0 |      | EFC Range                                                          |      | EFC Range  |     | EFC Range   |     |           |
|  | Base Grant |        |             | -1,5 | 500                                                                | 1,50 | )1 - 2,900 | 2,9 | 901 - 4,300 | 4,3 | 01 -5,711 |
|  | \$         | 200.00 | FT          | \$   | 400.00                                                             | \$   | 350.00     | \$  | 300.00      | \$  | 250.00    |
|  | \$         | 100.00 | РТ          | \$   | 300.00                                                             | \$   | 250.00     | \$  | 200.00      | \$  | 150.00    |

|           | C         |    |          |    |            |                 |     |                   |
|-----------|-----------|----|----------|----|------------|-----------------|-----|-------------------|
| Undergrad |           |    |          |    | Gr         |                 |     |                   |
| \$        | 18,400.00 | \$ | 2,100.00 | \$ | 189,200.00 | \$<br>10,200.00 |     |                   |
| \$        | 3,150.00  | \$ | 500.00   | \$ | 12,950.00  | \$<br>1,750.00  |     |                   |
| \$        | 2,400.00  | \$ | 400.00   | \$ | 7,200.00   | \$<br>1,400.00  |     |                   |
| \$        | 2,000.00  | \$ | 300.00   | \$ | 5,500.00   | \$<br>1,500.00  |     |                   |
| \$        | 25,950.00 | \$ | 3,300.00 | \$ | 214,850.00 | \$<br>14,850.00 | \$  | 258,950.00        |
|           |           |    |          |    |            |                 | Mus | st Equal Cell E38 |