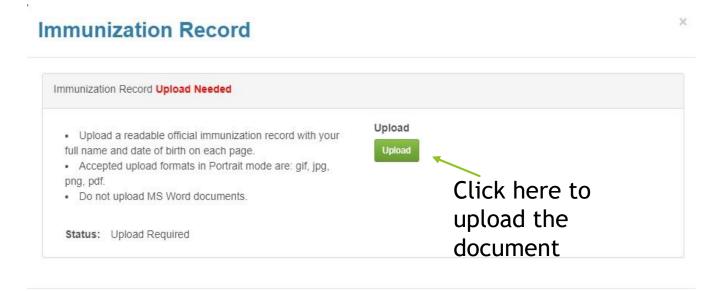

Cancel Sav

| munization Record Upload Needed                                                                                                                                                                                                             |                                |  |
|---------------------------------------------------------------------------------------------------------------------------------------------------------------------------------------------------------------------------------------------|--------------------------------|--|
| <ul> <li>Upload a readable official immunization record with your full name and date of birth on each page.</li> <li>Accepted upload formats in Portrait mode are: gif, jpg, png, pdf.</li> <li>Do not upload MS Word documents.</li> </ul> | Upload<br>Upload<br>Click here |  |
| Status: Upload Required                                                                                                                                                                                                                     | to save the document           |  |

#### Repeat until all documents are uploaded