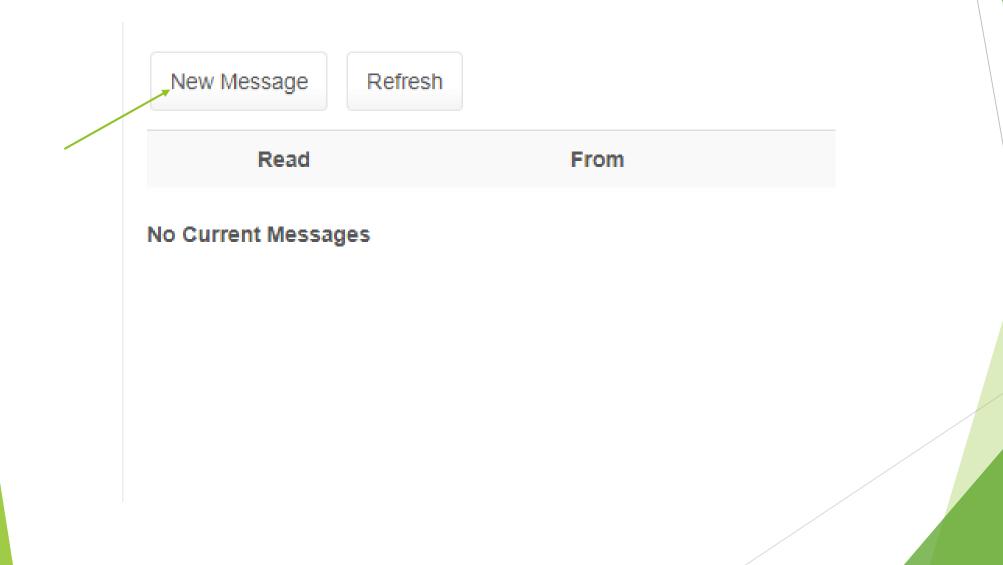

### Click on 'New Message'

### Attach the following documents individually by clicking 'Add attachment..."

- Student Health Form
- Record of Medical Examination
- Allergy History Screening Form
- Meningococcal Vaccine Response Form
- Release of Information Form for Students
- ► TB test results **if** completed prior to orientation