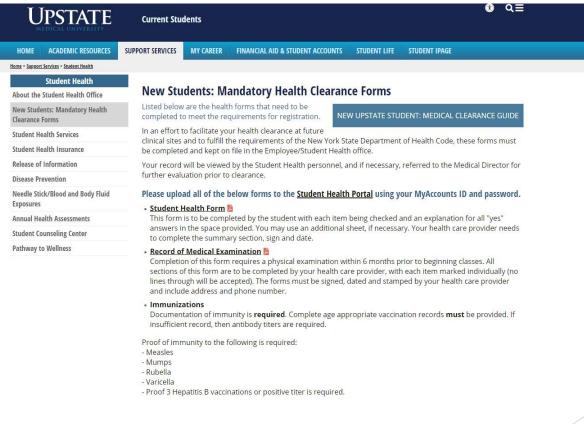

- Read all information on the page
- Print indicated pdf documents
- Complete all Upstate pdf forms
- Collect all documentation of vaccination or immunity to
  - Measles
  - Mumps
  - ▶ Rubella
  - ► Varicella
  - Proof of 3 Hepatitis vaccination or positive titer
- Review that all forms are completed and documentation has been collected
- Scan to your computer or phone as a pdf document

#### http://www.upstate.edu/currentstudents/support/health/clearance.php

| UPSTATE                                          | © Q≡<br>Current Students                                                                                                                                                                                                                                                                                                                                                                                 |  |  |  |  |
|--------------------------------------------------|----------------------------------------------------------------------------------------------------------------------------------------------------------------------------------------------------------------------------------------------------------------------------------------------------------------------------------------------------------------------------------------------------------|--|--|--|--|
| HOME ACADEMIC RESOURCES                          | SUPPORT SERVICES MY CAREER FINANCIAL AID & STUDENT ACCOUNTS STUDENT LIFE STUDENT IPAGE                                                                                                                                                                                                                                                                                                                   |  |  |  |  |
| une + Savart Services + Stateat Heath            |                                                                                                                                                                                                                                                                                                                                                                                                          |  |  |  |  |
| Student Health                                   |                                                                                                                                                                                                                                                                                                                                                                                                          |  |  |  |  |
| About the Student Health Office                  | New Students: Mandatory Health Clearance Forms                                                                                                                                                                                                                                                                                                                                                           |  |  |  |  |
| New Students: Mandatory Health<br>Dearance Forms | Listed below are the health forms that need to be<br>completed to meet the requirements for registration. NEW UPSTATE STUDENT: MEDICAL CLEARANCE GUIDE                                                                                                                                                                                                                                                   |  |  |  |  |
| Rudent Health Services                           | In an effort to facilitate your health dearance at future                                                                                                                                                                                                                                                                                                                                                |  |  |  |  |
| Rudent Health Insurance                          | clinical sites and to fulfill the requirements of the New York State Department of Health Code, these forms must<br>be completed and kept on file in the Employee/Student Health office.                                                                                                                                                                                                                 |  |  |  |  |
| Release of Information                           | Your record will be viewed by the Student Health personnel, and if necessary, referred to the Medical Director for                                                                                                                                                                                                                                                                                       |  |  |  |  |
| Disease Prevention                               | further evaluation prior to clearance.                                                                                                                                                                                                                                                                                                                                                                   |  |  |  |  |
| Needle Stick/Blood and Body Fluid                | Please upload all of the below forms to the Student Health Portal using your MyAccounts ID and password.                                                                                                                                                                                                                                                                                                 |  |  |  |  |
| Exposures                                        | Student Health Form                                                                                                                                                                                                                                                                                                                                                                                      |  |  |  |  |
| Annual Health Assessments                        | This form is to be completed by the student with each item being checked and an explanation for all "yes"                                                                                                                                                                                                                                                                                                |  |  |  |  |
| Student Counseling Center                        | answers in the space provided. You may use an additional sheet, if necessary. Your health care provider needs<br>to complete the summary section, sign and date.                                                                                                                                                                                                                                         |  |  |  |  |
| Pathway to Wollness                              | Record of Medical Examination     Completion of this form requires a physical examination within 6 months prior to beginning classes. All sections of this form are to be completed by your health care provider, with each item marked individually ino lines through will be accepted). The forms must be signed, dated and stamped by your health care provider and include address and phone number. |  |  |  |  |
|                                                  | <ul> <li>Immunizations         Documentation of immunity is required. Complete age appropriate vaccination records must be provided, if         insufficient record, then antibody titers are required.     </li> </ul>                                                                                                                                                                                  |  |  |  |  |
|                                                  | Proof of immunity to the following is required:<br>- Measies<br>- Mumps<br>- Rubella<br>- Varicella<br>- Proof 3 Hepatitis B vaccinations or positive titer is required.                                                                                                                                                                                                                                 |  |  |  |  |