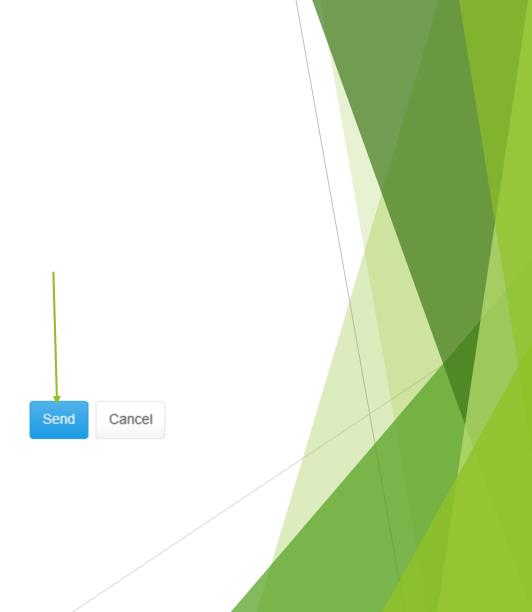

# When all documents have been added, click 'Send'

| Recipient:    | NURSEI                  |  |
|---------------|-------------------------|--|
| Message Type: | Standard Secure Message |  |
| Subject:      |                         |  |
| Attachments:  | Add attachment          |  |