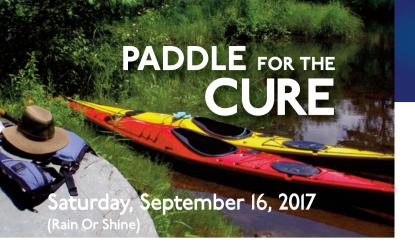

# Mountainman Outdoor Supply Company Rt. 28, Old Forge, NY

10 am (9:30 Registration begins)

Enjoy a leisurely 2-mile canoe or kayak paddle on the Moose River beginning at Mountainman Outdoor Supply Company.

Bring your own boat or rent one there.\*