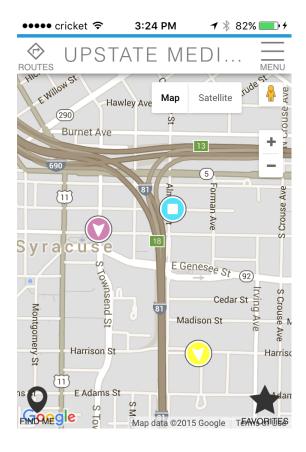

The Live Map shows the current location of all vehicles on route. Vehicle locations are updated every few seconds. Route and vehicle icons are color-coordinated for easy identification.