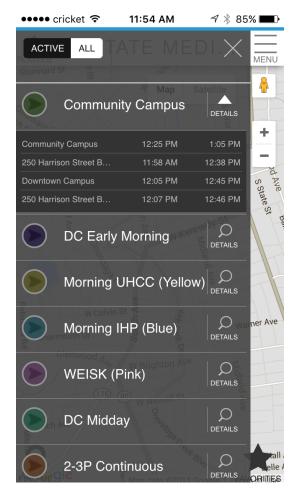

tter one? Download our app to track your shuttle.

# Download the App

Search for "Ride Systems" in the App Store or Google Play. You can also scan the QR code with your iPhone or Android to download the app.



View the website on your desktop at www.sunyupstatemedical.ridesystems.net.



The Live Map shows the current location of all vehicles on route. Vehicle locations are updated every few seconds. Route and vehicle icons are color-coordinated for easy identification.

# Find your Agency

SEARCH: SUNY UPSTATE MEDICAL



**SUN**Y Upstate Medical





#### **Location Service**

The mobile app includes access to vehicle and route information location, ETAs, important announcements, viewing of multiple routes simultaneously, and locating the user's location. Available on iOS and Android.



Easily select the routes you'd like to follow.

#### Contact Us

We'd like to know how we're doing. From the Ride Systems App, press the menu icon and then press on "Contact us" to give us your feedback.



### Schedules & Map

Scan the following QR codes with your smartphone for the shuttle schedules and map or visit www.upstate.edu/parking/student/shuttle.php.

#### COMMUNITY CAMPUS ROUTE:



## **DOWNTOWN CAMPUS ROUTE:**



## SHUTTLE STOPS MAP: