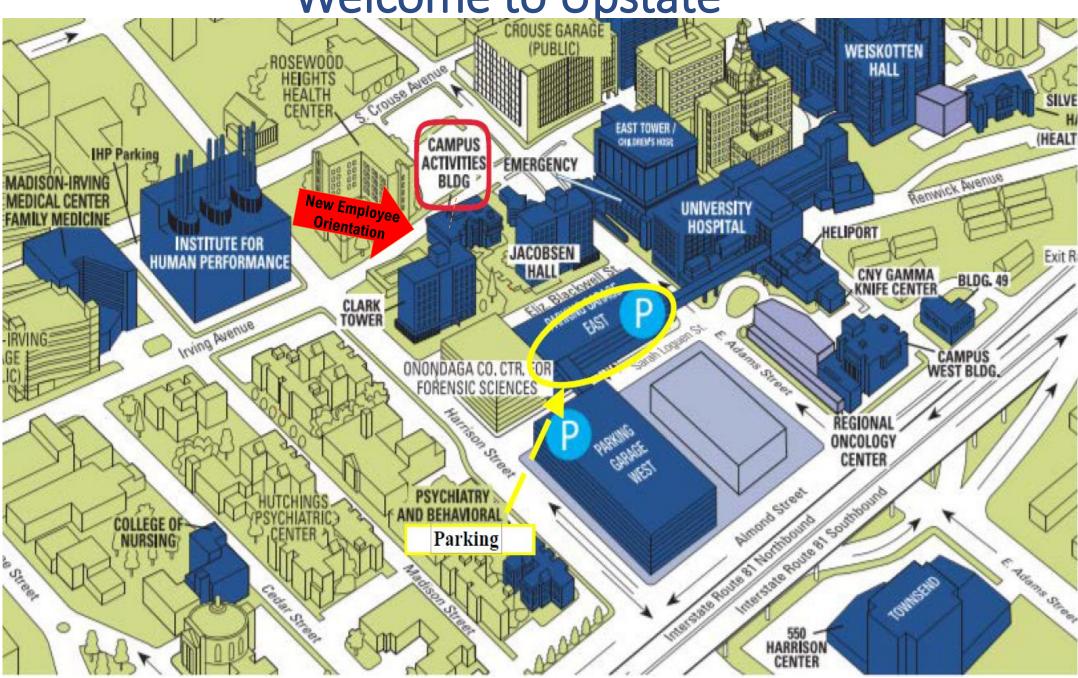

## From the WEST:

- Thruway Exit 39 (Syracuse)
- Take 690 East to 81 South to Harrison/Adams/Syracuse University exit (#18)
- Bear left. You will go under Rt. 81
- Left at second light (Adams St.)
- The visitors' garage is on the left, across from the hospital
- Enter from either Sarah Loguen or Elizabeth Blackwell streets.

## From the EAST:

- Thruway Exit 34a (481)
- Take 481 south to 690 West to the Downtown/Townsend St. exit (#13)
- Turn left off the ramp onto Townsend
- Left at sixth light (Adams St.)
- Go under Rt. 81 overpass
- Left at second light (Adams St.)
- Visitors' garage is on the left, across from hospital. Enter from either Sarah Loguen or Elizabeth Blackwell streets.

## From the NORTH:

- Route 81 South to Harrison/Adams/Syracuse University Bear left. You will go under Rt. 81
- Left at second light (Adams St.)
- Visitors' garage is on the left, across from hospital. Enter from either Sarah Loguen or Elizabeth Blackwell streets.

## From the SOUTH:

- Route 81 North to Adams
  St. exit (#18)
- Take right on Adams St.
- Visitors' garage is on the left, across from hospital.
- Enter from either Sarah Loguen or Elizabeth Blackwell streets.