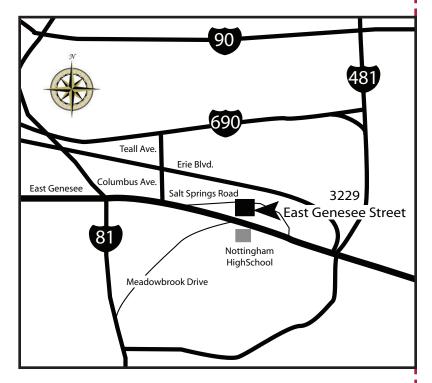

## Heading South (Mattydale & South) on

**Rt. 8I Take 8I** South Exit onto Rt. 690 E, then exit at Teall Ave. Turn right and onto Teall Ave. Teall will become Columbus as you cross Erie Blvd E. Turn left onto E. Genesee St. Continue along E. Genesee to 3229, Joslin will be on the left. Nottingham High School is across the street.

Heading South (Cicero & North) on Rt. 81 Take 81 South to 481 Dewitt exit 3W. Take E. Genesee Street approximately 2 miles to 3229 E. Genesee Street, Joslin will be on the right. Nottingham High School is across the street.

Heading North on Rt. 81 Take Exit 16A off Rte 81 N to 481 N. Continue along 481 N to Dewitt Exit 3W. Follow off ramp onto E.Genessee Street. Continue along E.Genesee Street approximately 2 miles, Joslin will be on the right. Nottingham High School is across the street.

**Heading East on Rt. 690** Exit at Teall Ave. Turn right and continue on Teall. Teall will become Columbus as you cross Erie Blvd E. Turn left onto E. Genesee St. Continue along E. Genesee to 3229 Joslin will be on the left. Nottingham High School is across the street.

**Heading West on Rt. 690** Exit at Teall Ave. and turn left and continue on Teall. Teall will become Columbus as you cross Erie Blvd E. Turn left onto E.Genesee St. Continue along E. Genesee to 3229 Joslin will be on the left. Nottingham High School isacross the street.

## Heading East on the NYS Thruway (190)

Take exit #39. Take 690 E to Syracuse and exit at Teall Ave. Turn right and continue on Teall. Teall will become Columbus as you cross Erie Blvd E. Turn left onto E. Genesee St. Continue along E. Genesee to 3229. Joslin will be on the left. Nottingham High School is across the street.

**Heading West on the NYS Thruway (190)** Take exit #34A. Take 481 South to Dewitt Exit 3W. Turn right on to E. Genesee Street.